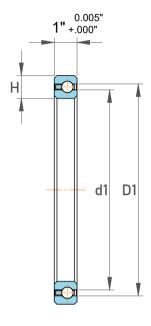

| l                  | Part Number | KG060XP0, Constant Section (CS)  Bearings |
|--------------------|-------------|-------------------------------------------|
| ,<br>es<br>i,<br>r | Size        | 6" x 8" x 1"                              |
| .e                 | Brand       | TFL                                       |