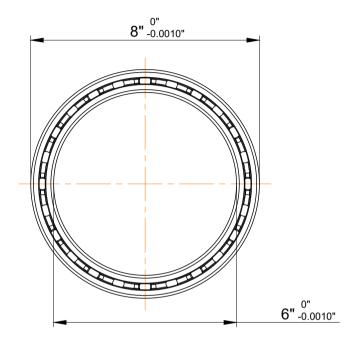

| l                  | Part Number | KG060XP0, Constant Section (CS)  Bearings |
|--------------------|-------------|-------------------------------------------|
| ,<br>es<br>i,<br>r | Size        | 6" x 8" x 1"                              |
| .e                 | Brand       | TFL                                       |