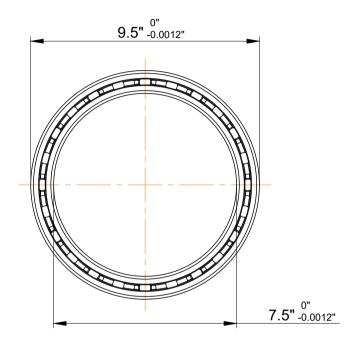

| ı                  | Part Number | KG075XP0, Constant Section (CS)  Bearings |
|--------------------|-------------|-------------------------------------------|
| ,<br>es<br>i,<br>r | Size        | 7.5" x 9.5" x 1"                          |
| .e                 | Brand       | TFL                                       |