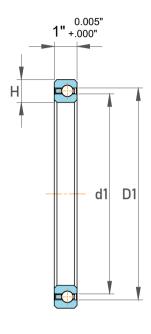

| ı                  | Part Number | KG075XP0, Constant Section (CS)  Bearings |
|--------------------|-------------|-------------------------------------------|
| ,<br>es<br>i,<br>r | Size        | 7.5" x 9.5" x 1"                          |
| .e                 | Brand       | TFL                                       |