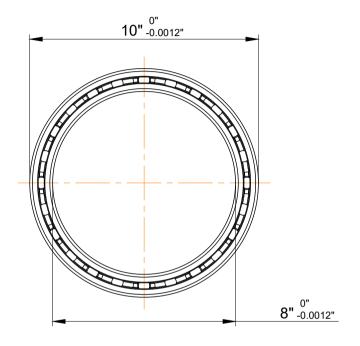

|             | Part Number | RG080CK0, Constant Section (CS)  Bearings |
|-------------|-------------|-------------------------------------------|
| s<br>,<br>r | Size        | 8" x 10" x 1"                             |
| e           | Brand       | TFL                                       |