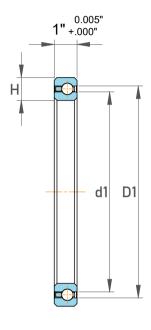

|             | Part Number | RG080CK0, Constant Section (CS)  Bearings |
|-------------|-------------|-------------------------------------------|
| s<br>,<br>r | Size        | 8" x 10" x 1"                             |
| e           | Brand       | TFL                                       |