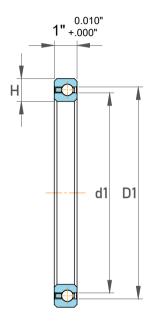

| ı                  | Part Number | KG160CP0, Constant Section (CS)  Bearings |
|--------------------|-------------|-------------------------------------------|
| ,<br>es<br>i,<br>r | Size        | 16" x 18" x 1"                            |
| .e                 | Brand       | TFL                                       |