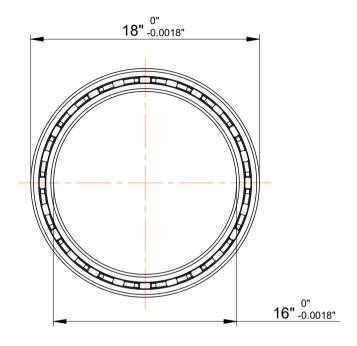

| ı                  | Part Number | KG160CP0, Constant Section (CS)  Bearings |
|--------------------|-------------|-------------------------------------------|
| ,<br>es<br>i,<br>r | Size        | 16" x 18" x 1"                            |
| .e                 | Brand       | TFL                                       |