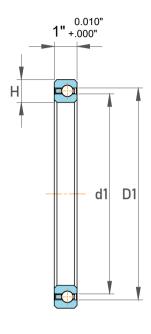

| 1                  | Part Number | KG160XP0, Constant Section (CS)  Bearings |
|--------------------|-------------|-------------------------------------------|
| ,<br>es<br>6,<br>r | Size        | 16" x 18" x 1"                            |
| le                 | Brand       | TFL                                       |