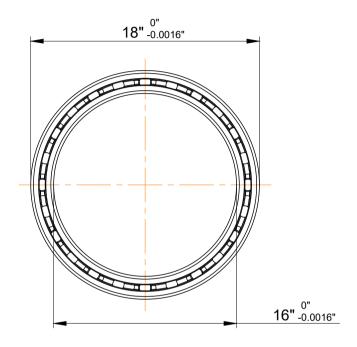

| 1                  | Part Number | KG160XP0, Constant Section (CS)  Bearings |
|--------------------|-------------|-------------------------------------------|
| ,<br>es<br>6,<br>r | Size        | 16" x 18" x 1"                            |
| le                 | Brand       | TFL                                       |