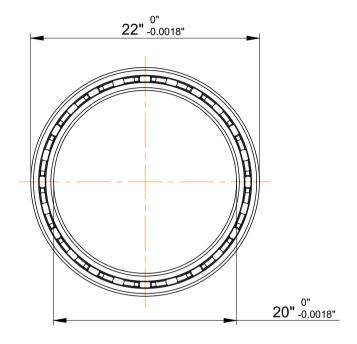

| l                  | Part Number | RG200XP0, Constant Section (CS)  Bearings |
|--------------------|-------------|-------------------------------------------|
| ,<br>es<br>i,<br>r | Size        | 20" x 22" x 1"                            |
| .e                 | Brand       | TFL                                       |