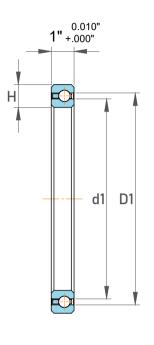

| l                  | Part Number | RG200XP0, Constant Section (CS)  Bearings |
|--------------------|-------------|-------------------------------------------|
| ,<br>es<br>i,<br>r | Size        | 20" x 22" x 1"                            |
| .e                 | Brand       | TFL                                       |