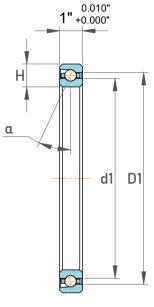

| 1                  | Part Number | KG250AR0, Constant Section (CS) Bearings |
|--------------------|-------------|------------------------------------------|
| ,<br>es<br>i,<br>r | Size        | 25" x 27" x 1"                           |
| e                  | Brand       | TFL                                      |

|  | Seal Type           | Open            |
|--|---------------------|-----------------|
|  | For Load Direction  | Angular Contact |
|  | Contact Angle       | 30°             |
|  | Dynamic Radial Load | 15239 lbf       |
|  | Static Radial Load  | 49280 lbf       |
|  | Weight              | 18.8 lbs        |