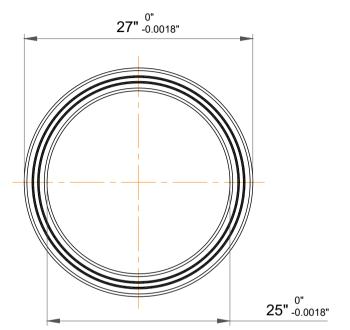

| 1                  | Part Number | KG250AR0, Constant Section (CS) Bearings |
|--------------------|-------------|------------------------------------------|
| ,<br>es<br>i,<br>r | Size        | 25" x 27" x 1"                           |
| e                  | Brand       | TFL                                      |