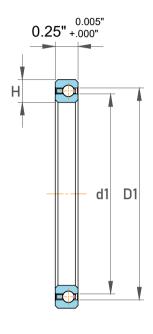

| 1                  | Part Number | NA050CP0, Constant Section (CS)  Bearings |
|--------------------|-------------|-------------------------------------------|
| ,<br>es<br>s,<br>r | Size        | 5" x 5.5" x 0.25"                         |
| le                 | Brand       | TFL                                       |