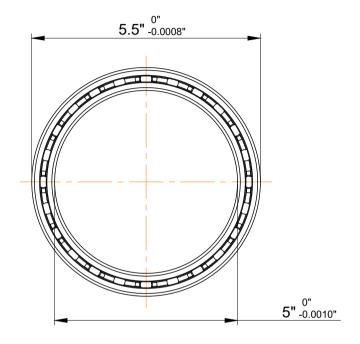

| 1                  | Part Number | NA050CP0, Constant Section (CS)  Bearings |
|--------------------|-------------|-------------------------------------------|
| ,<br>es<br>s,<br>r | Size        | 5" x 5.5" x 0.25"                         |
| le                 | Brand       | TFL                                       |