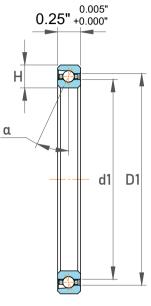

| Seal Type           | Open            |
|---------------------|-----------------|
| For Load Direction  | Angular Contact |
| Contact Angle       | 30°             |
| Dynamic Radial Load | 890 lbf         |
| Static Radial Load  | 2890 lbf        |
| Weight              | 0.36 lbs        |

| ı                  | Part Number | NA080AR0, Constant Section (CS)  Bearings |
|--------------------|-------------|-------------------------------------------|
| ,<br>es<br>i,<br>r | Size        | 8" x 8.5" x 0.25"                         |
| e                  | Brand       | TFL                                       |