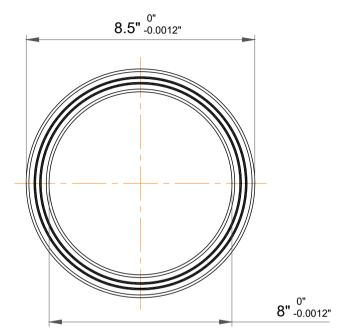

| ı                  | Part Number | NA080AR0, Constant Section (CS)  Bearings |
|--------------------|-------------|-------------------------------------------|
| ,<br>es<br>i,<br>r | Size        | 8" x 8.5" x 0.25"                         |
| e                  | Brand       | TFL                                       |