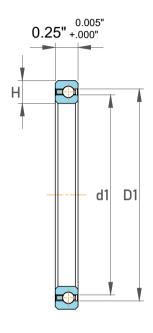

|             | Part Number | NA110CP0, Constant Section (CS)  Bearings |
|-------------|-------------|-------------------------------------------|
| s<br>,<br>r | Size        | 11" x 11.5" x 0.25"                       |
| e           | Brand       | TFL                                       |