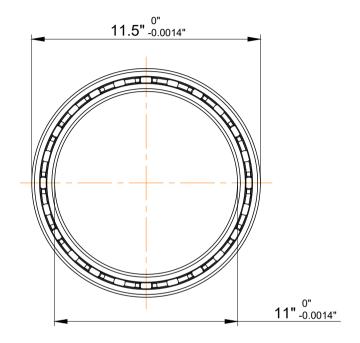

|             | Part Number | NA110CP0, Constant Section (CS)  Bearings |
|-------------|-------------|-------------------------------------------|
| s<br>,<br>r | Size        | 11" x 11.5" x 0.25"                       |
| e           | Brand       | TFL                                       |