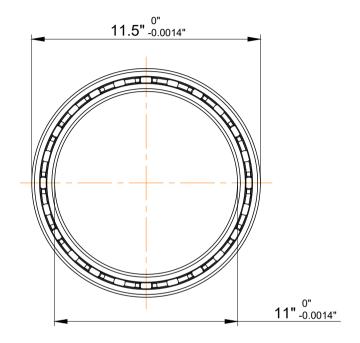

| ı                  | Part Number | NA110XP0, Constant Section (CS)  Bearings |
|--------------------|-------------|-------------------------------------------|
| ,<br>es<br>i,<br>r | Size        | 11" x 11.5" x 0.25"                       |
| .e                 | Brand       | TFL                                       |