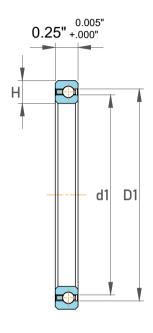

| ı                  | Part Number | NA110XP0, Constant Section (CS)  Bearings |
|--------------------|-------------|-------------------------------------------|
| ,<br>es<br>i,<br>r | Size        | 11" x 11.5" x 0.25"                       |
| .e                 | Brand       | TFL                                       |

| Seal Type           | Open               |
|---------------------|--------------------|
| For Load Direction  | Four Point Contact |
| Contact Angle       |                    |
| Dynamic Radial Load | 1362 lbf           |
| Static Radial Load  | 3410 lbf           |
| Weight              | 0.52 lbs           |