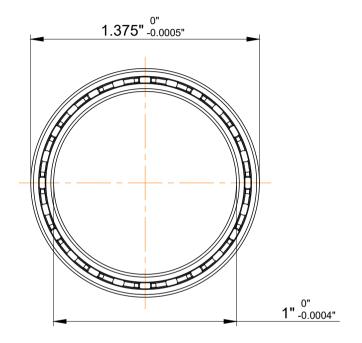

| ,<br>,<br>es<br>s, | Part Number | NAA10CL0, Constant Section (CS)  Bearings |
|--------------------|-------------|-------------------------------------------|
|                    | Size        | 1" x 1.375" x 0.1875"                     |
| le                 | Brand       | TFL                                       |