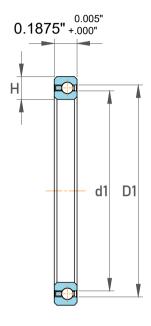

| ,<br>,<br>es<br>s, | Part Number | NAA10CL0, Constant Section (CS)  Bearings |
|--------------------|-------------|-------------------------------------------|
|                    | Size        | 1" x 1.375" x 0.1875"                     |
| le                 | Brand       | TFL                                       |