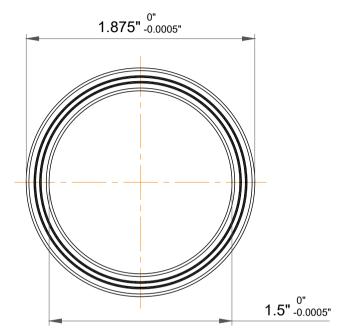

| 1                  | Part Number | NAA15AG0, Constant Section (CS)  Bearings |
|--------------------|-------------|-------------------------------------------|
| ,<br>es<br>s,<br>r | Size        | 1.5" x 1.875" x 0.1875"                   |
| le                 | Brand       | TFL                                       |