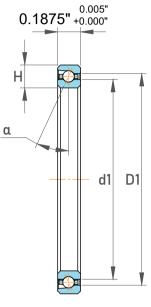

| 1                  | Part Number | NAA15AG0, Constant Section (CS)  Bearings |
|--------------------|-------------|-------------------------------------------|
| ,<br>es<br>s,<br>r | Size        | 1.5" x 1.875" x 0.1875"                   |
| le                 | Brand       | TFL                                       |

| Seal Type           | Open            |
|---------------------|-----------------|
| For Load Direction  | Angular Contact |
| Contact Angle       | 30°             |
| Dynamic Radial Load | 238 lbf         |
| Static Radial Load  | 480 lbf         |
| Weight              | 0.038 lbs       |