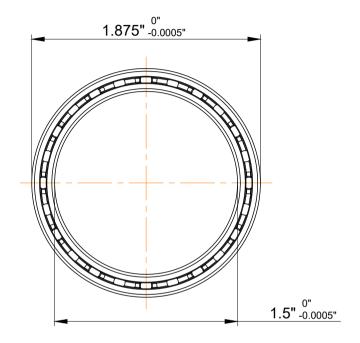

| 1                  | Part Number | Bearings                |
|--------------------|-------------|-------------------------|
| ,<br>es<br>i,<br>r | Size        | 1.5" x 1.875" x 0.1875" |
| .e                 | Brand       | TFL                     |