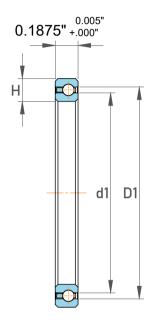

| 1                  | Part Number | Bearings                |
|--------------------|-------------|-------------------------|
| ,<br>es<br>i,<br>r | Size        | 1.5" x 1.875" x 0.1875" |
| .e                 | Brand       | TFL                     |