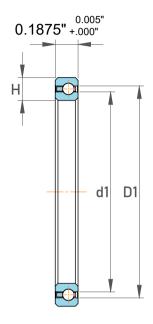

| 1                  | Part Number | Bearings                |
|--------------------|-------------|-------------------------|
| ,<br>es<br>i,<br>r | Size        | 1.5" x 1.875" x 0.1875" |
| .e                 | Brand       | TFL                     |