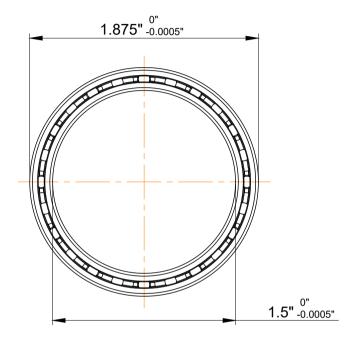

| 1                  | Part Number | Bearings                |
|--------------------|-------------|-------------------------|
| ,<br>es<br>i,<br>r | Size        | 1.5" x 1.875" x 0.1875" |
| .e                 | Brand       | TFL                     |