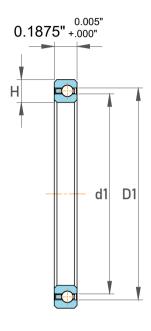

| 1                  | Part Number | Bearings                 |
|--------------------|-------------|--------------------------|
| ,<br>es<br>s,<br>r | Size        | 1.75" x 2.125" x 0.1875" |
| le                 | Brand       | TFL                      |