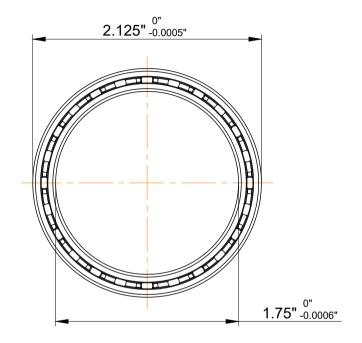

| 1                  | Part Number | Bearings                 |
|--------------------|-------------|--------------------------|
| ,<br>es<br>s,<br>r | Size        | 1.75" x 2.125" x 0.1875" |
| le                 | Brand       | TFL                      |