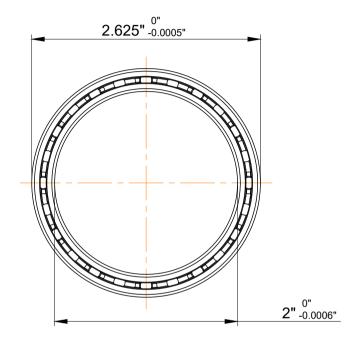

| l                  | Part Number | NB020CP0, Constant Section (CS)  Bearings |
|--------------------|-------------|-------------------------------------------|
| ,<br>es<br>i,<br>r | Size        | 2" x 2.625" x 0.3125"                     |
| .e                 | Brand       | TFL                                       |