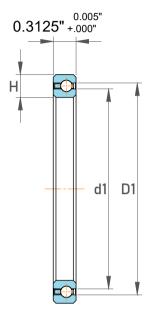

| l                  | Part Number | NB020CP0, Constant Section (CS)  Bearings |
|--------------------|-------------|-------------------------------------------|
| ,<br>es<br>i,<br>r | Size        | 2" x 2.625" x 0.3125"                     |
| .e                 | Brand       | TFL                                       |