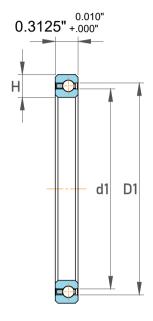

| ı                  | Part Number | NB140XP0, Constant Section (CS)  Bearings |
|--------------------|-------------|-------------------------------------------|
| ,<br>es<br>i,<br>r | Size        | 14" x 14.625" x 0.3125"                   |
| .e                 | Brand       | TFL                                       |

|  | Seal Type           | Open               |
|--|---------------------|--------------------|
|  | For Load Direction  | Four Point Contact |
|  | Contact Angle       |                    |
|  | Dynamic Radial Load | 2234 lbf           |
|  | Static Radial Load  | 5810 lbf           |
|  | Weight              | 1.05 lbs           |