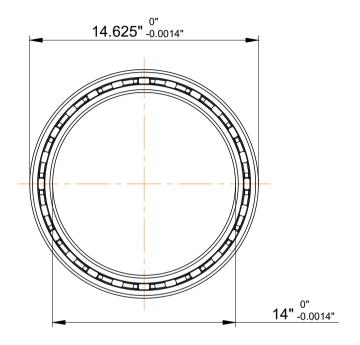

| ı                  | Part Number | NB140XP0, Constant Section (CS)  Bearings |
|--------------------|-------------|-------------------------------------------|
| ,<br>es<br>i,<br>r | Size        | 14" x 14.625" x 0.3125"                   |
| .e                 | Brand       | TFL                                       |