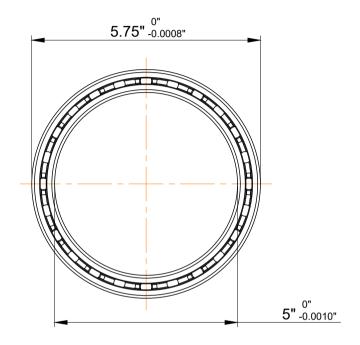

| 1                  | Part Number | NC050CP0, Constant Section (CS) Bearings |
|--------------------|-------------|------------------------------------------|
| ,<br>es<br>i,<br>r | Size        | 5" x 5.75" x 0.375"                      |
| .e                 | Brand       | TFL                                      |