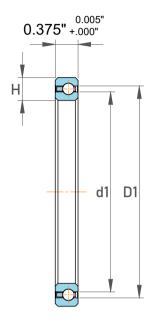

| 1                  | Part Number | NC050CP0, Constant Section (CS) Bearings |
|--------------------|-------------|------------------------------------------|
| ,<br>es<br>i,<br>r | Size        | 5" x 5.75" x 0.375"                      |
| .e                 | Brand       | TFL                                      |