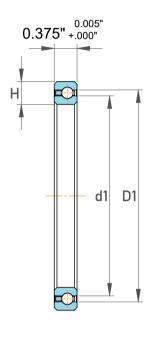

|             | Part Number | NC090XP0, Constant Section (CS)  Bearings |
|-------------|-------------|-------------------------------------------|
| s<br>,<br>r | Size        | 9" x 9.75" x 0.375"                       |
| e           | Brand       | TFL                                       |