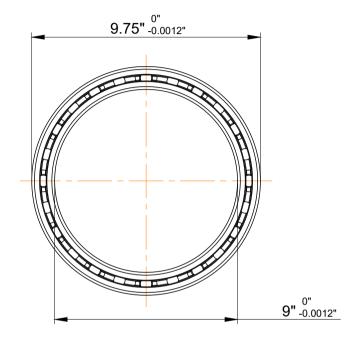

|             | Part Number | NC090XP0, Constant Section (CS)  Bearings |
|-------------|-------------|-------------------------------------------|
| s<br>,<br>r | Size        | 9" x 9.75" x 0.375"                       |
| e           | Brand       | TFL                                       |