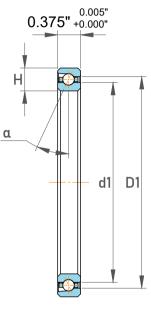

| 1                  | Part Number | NC110AR0, Constant Section (CS)  Bearings |
|--------------------|-------------|-------------------------------------------|
| ,<br>es<br>s,<br>r | Size        | 11" x 11.75" x 0.375"                     |
| le                 | Brand       | TFL                                       |

|  | Seal Type           | Open            |
|--|---------------------|-----------------|
|  | For Load Direction  | Angular Contact |
|  | Contact Angle       | 30°             |
|  | Dynamic Radial Load | 2047 lbf        |
|  | Static Radial Load  | 6720 lbf        |
|  | Weight              | 1.14 lbs        |