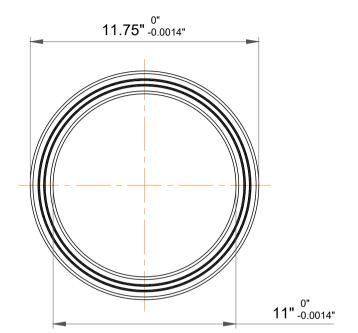

| 1                  | Part Number | NC110AR0, Constant Section (CS)  Bearings |
|--------------------|-------------|-------------------------------------------|
| ,<br>es<br>s,<br>r | Size        | 11" x 11.75" x 0.375"                     |
| le                 | Brand       | TFL                                       |