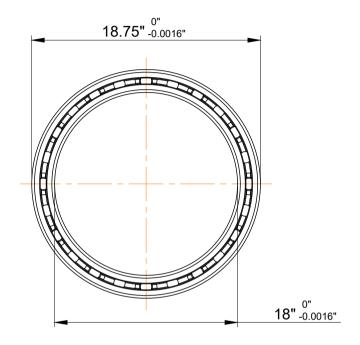

|   | Part Number | NC180XP0, Constant Section (CS)  Bearings |
|---|-------------|-------------------------------------------|
| s | Size        | 18" x 18.75" x 0.375"                     |
| е | Brand       | TFL                                       |