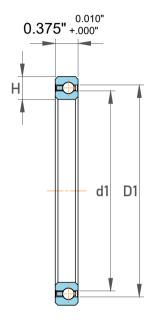

|   | Part Number | NC180XP0, Constant Section (CS)  Bearings |
|---|-------------|-------------------------------------------|
| s | Size        | 18" x 18.75" x 0.375"                     |
| е | Brand       | TFL                                       |