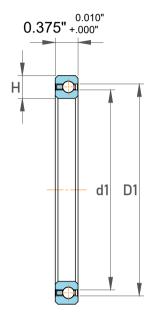

|             | Part Number | NC200CP0, Constant Section (CS)  Bearings |
|-------------|-------------|-------------------------------------------|
| s<br>,<br>r | Size        | 20" x 20.75" x 0.375"                     |
| e           | Brand       | TFL                                       |