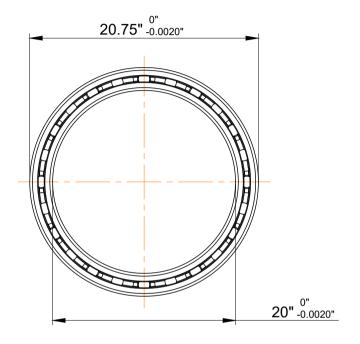

|             | Part Number | NC200CP0, Constant Section (CS)  Bearings |
|-------------|-------------|-------------------------------------------|
| s<br>,<br>r | Size        | 20" x 20.75" x 0.375"                     |
| e           | Brand       | TFL                                       |