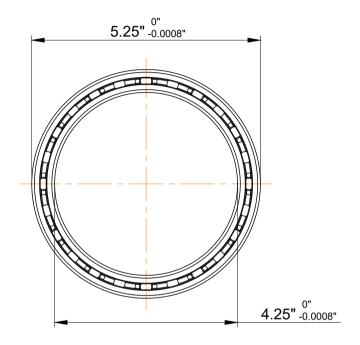

| 1                  | Part Number | ND042XP0, Constant Section (CS)  Bearings |
|--------------------|-------------|-------------------------------------------|
| ,<br>es<br>s,<br>r | Size        | 4.25" x 5.25" x 0.5"                      |
| le                 | Brand       | TFL                                       |