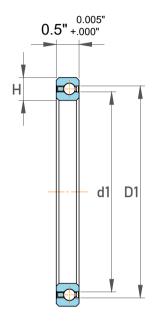

| 1                  | Part Number | ND042XP0, Constant Section (CS)  Bearings |
|--------------------|-------------|-------------------------------------------|
| ,<br>es<br>s,<br>r | Size        | 4.25" x 5.25" x 0.5"                      |
| le                 | Brand       | TFL                                       |