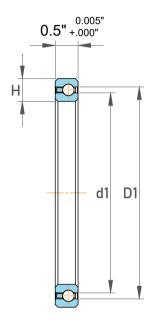

| n<br>,              | Part Number | ND110XP0, Constant Section (CS)  Bearings |
|---------------------|-------------|-------------------------------------------|
| ,<br>es<br>s,<br>or | Size        | 11" x 12" x 0.5"                          |
| le                  | Brand       | TFL                                       |