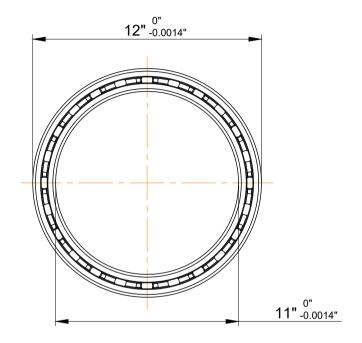

| n<br>,              | Part Number | ND110XP0, Constant Section (CS)  Bearings |
|---------------------|-------------|-------------------------------------------|
| ,<br>es<br>s,<br>or | Size        | 11" x 12" x 0.5"                          |
| le                  | Brand       | TFL                                       |