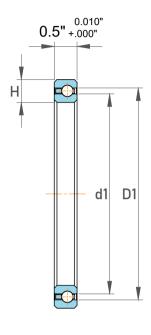

| ,<br>,<br>es<br>s,<br>r | Part Number | ND140CP0, Constant Section (CS)  Bearings |
|-------------------------|-------------|-------------------------------------------|
|                         | Size        | 14" x 15" x 0.5"                          |
| le                      | Brand       | TFL                                       |