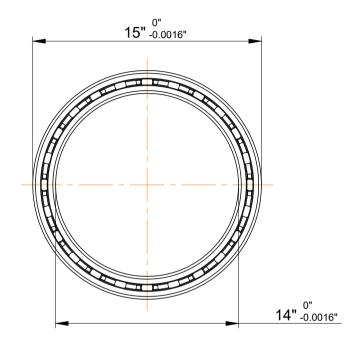

| ,<br>,<br>es<br>s,<br>r | Part Number | ND140CP0, Constant Section (CS)  Bearings |
|-------------------------|-------------|-------------------------------------------|
|                         | Size        | 14" x 15" x 0.5"                          |
| le                      | Brand       | TFL                                       |