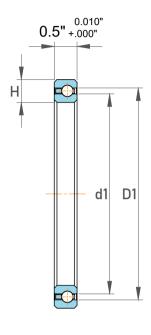

|   | Part Number | ND140XP0, Constant Section (CS)  Bearings |
|---|-------------|-------------------------------------------|
| s | Size        | 14" x 15" x 0.5"                          |
| е | Brand       | TFL                                       |