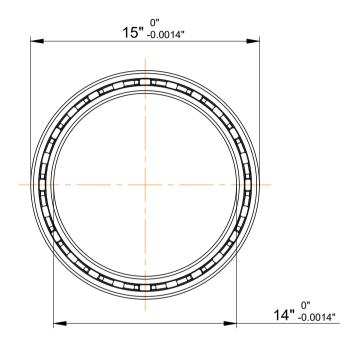

|   | Part Number | ND140XP0, Constant Section (CS)  Bearings |
|---|-------------|-------------------------------------------|
| s | Size        | 14" x 15" x 0.5"                          |
| е | Brand       | TFL                                       |