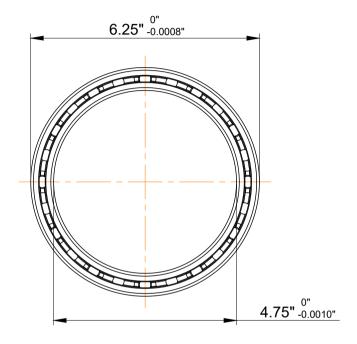

| 1                  | Part Number | Bearings              |
|--------------------|-------------|-----------------------|
| ,<br>es<br>s,<br>r | Size        | 4.75" x 6.25" x 0.75" |
| le                 | Brand       | TFL                   |