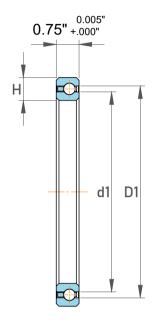

| 1                  | Part Number | Bearings              |
|--------------------|-------------|-----------------------|
| ,<br>es<br>s,<br>r | Size        | 4.75" x 6.25" x 0.75" |
| le                 | Brand       | TFL                   |