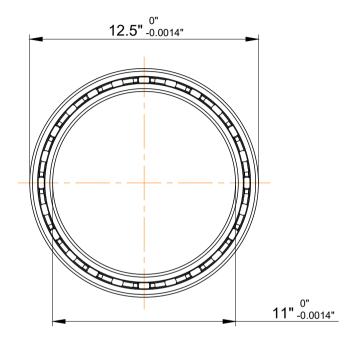

|   | Part Number | NF110XP0, Constant Section (CS)  Bearings |
|---|-------------|-------------------------------------------|
| 5 | Size        | 11" x 12.5" x 0.75"                       |
| • | Brand       | TFL                                       |