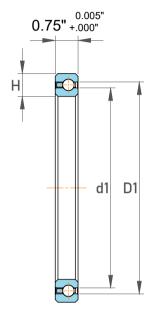

|   | Part Number | NF110XP0, Constant Section (CS)  Bearings |
|---|-------------|-------------------------------------------|
| 5 | Size        | 11" x 12.5" x 0.75"                       |
| • | Brand       | TFL                                       |