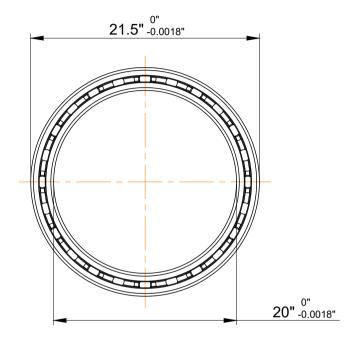

| l                  | Part Number | NF200XP0, Constant Section (CS)  Bearings |
|--------------------|-------------|-------------------------------------------|
| ,<br>es<br>i,<br>r | Size        | 20" x 21.5" x 0.75"                       |
| .e                 | Brand       | TFL                                       |