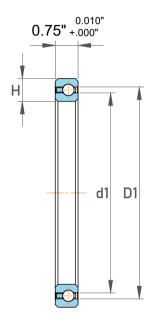

| l                  | Part Number | NF200XP0, Constant Section (CS)  Bearings |
|--------------------|-------------|-------------------------------------------|
| ,<br>es<br>i,<br>r | Size        | 20" x 21.5" x 0.75"                       |
| .e                 | Brand       | TFL                                       |