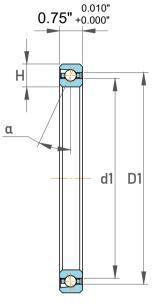

| Seal Type           | Open            |
|---------------------|-----------------|
| For Load Direction  | Angular Contact |
| Contact Angle       | 30°             |
| Dynamic Radial Load | 11382 lbf       |
| Static Radial Load  | 48380 lbf       |
| Weight              | 14.6 lbs        |

| 1                  | Part Number | Bearings            |
|--------------------|-------------|---------------------|
| ,<br>es<br>s,<br>r | Size        | 35" x 36.5" x 0.75" |
| le                 | Brand       | TFL                 |