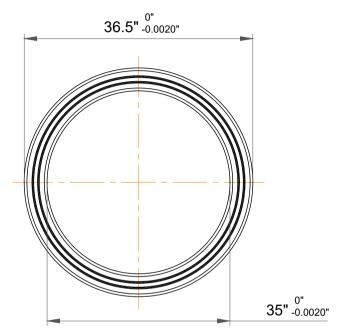

| 1                  | Part Number | Bearings            |
|--------------------|-------------|---------------------|
| ,<br>es<br>s,<br>r | Size        | 35" x 36.5" x 0.75" |
| le                 | Brand       | TFL                 |