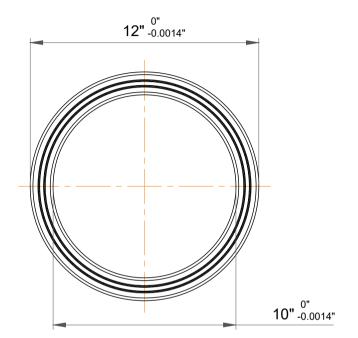

| i<br>es | Part Number | NG100AR0, Constant Section (CS) Bearings |
|---------|-------------|------------------------------------------|
|         | Size        | 10" x 12" x 1"                           |
| le      | Brand       | TFL                                      |