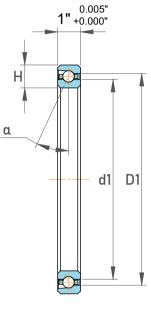

| Seal Type           | Open            |
|---------------------|-----------------|
| For Load Direction  | Angular Contact |
| Contact Angle       | 30°             |
| Dynamic Radial Load | 9561 lbf        |
| Static Radial Load  | 20850 lbf       |
| Weight              | 8.0 lbs         |

| i<br>es | Part Number | NG100AR0, Constant Section (CS) Bearings |
|---------|-------------|------------------------------------------|
|         | Size        | 10" x 12" x 1"                           |
| le      | Brand       | TFL                                      |