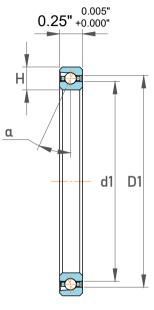

| Seal Type           | Open            |
|---------------------|-----------------|
| For Load Direction  | Angular Contact |
| Contact Angle       | 30°             |
| Dynamic Radial Load | 405 lbf         |
| Static Radial Load  | 790 lbf         |
| Weight              | 0.1 lbs         |

|   | Part Number | SA020AR0, Constant Section (CS) Bearings |
|---|-------------|------------------------------------------|
| s | Size        | 2" x 2.5" x 0.25"                        |
| е | Brand       | TFL                                      |