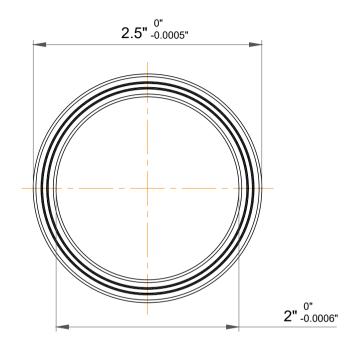

|   | Part Number | SA020AR0, Constant Section (CS) Bearings |
|---|-------------|------------------------------------------|
| s | Size        | 2" x 2.5" x 0.25"                        |
| е | Brand       | TFL                                      |