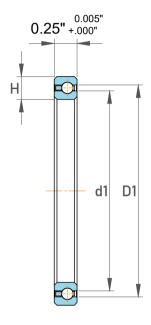

|             | Part Number | SA020CP0, Constant Section (CS)  Bearings |
|-------------|-------------|-------------------------------------------|
| s<br>,<br>r | Size        | 2" x 2.5" x 0.25"                         |
| е           | Brand       | TFL                                       |