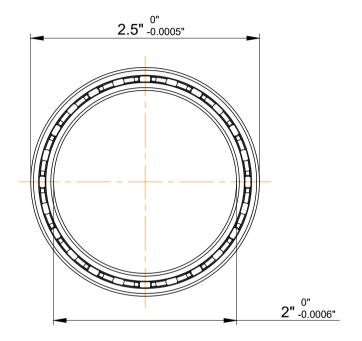

|             | Part Number | SA020CP0, Constant Section (CS)  Bearings |
|-------------|-------------|-------------------------------------------|
| s<br>,<br>r | Size        | 2" x 2.5" x 0.25"                         |
| е           | Brand       | TFL                                       |