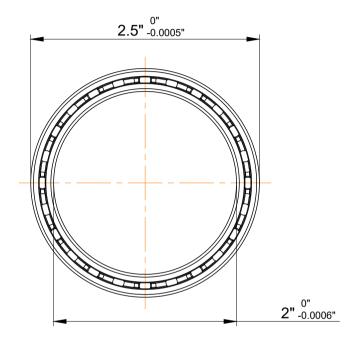

| l                  | Part Number | SA020XP0, Constant Section (CS)  Bearings |
|--------------------|-------------|-------------------------------------------|
| ,<br>es<br>i,<br>r | Size        | 2" x 2.5" x 0.25"                         |
| .e                 | Brand       | TFL                                       |