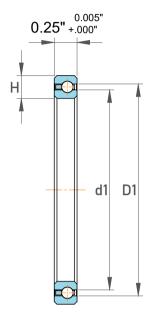

| l                  | Part Number | SA020XP0, Constant Section (CS)  Bearings |
|--------------------|-------------|-------------------------------------------|
| ,<br>es<br>i,<br>r | Size        | 2" x 2.5" x 0.25"                         |
| .e                 | Brand       | TFL                                       |