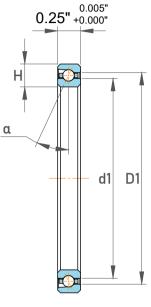

| Seal Type           | Open            |
|---------------------|-----------------|
| For Load Direction  | Angular Contact |
| Contact Angle       | 30°             |
| Dynamic Radial Load | 459 lbf         |
| Static Radial Load  | 960 lbf         |
| Weight              | 0.12 lbs        |

|             | Part Number | SA025AR0, Constant Section (CS)  Bearings |
|-------------|-------------|-------------------------------------------|
| s<br>,<br>r | Size        | 2.5" x 3" x 0.25"                         |
| е           | Brand       | TFL                                       |