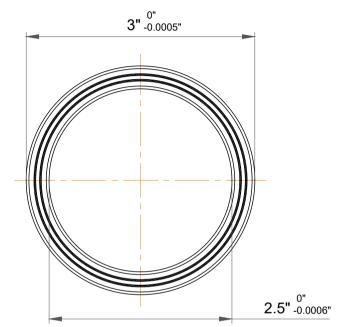

|             | Part Number | SA025AR0, Constant Section (CS)  Bearings |
|-------------|-------------|-------------------------------------------|
| s<br>,<br>r | Size        | 2.5" x 3" x 0.25"                         |
| е           | Brand       | TFL                                       |