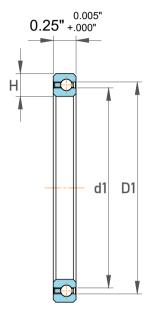

| l                  | Part Number | SA040CP0, Constant Section (CS)  Bearings |
|--------------------|-------------|-------------------------------------------|
| ,<br>es<br>i,<br>r | Size        | 4" x 4.5" x 0.25"                         |
| .e                 | Brand       | TFL                                       |