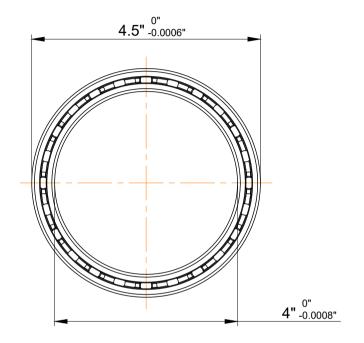

| l                  | Part Number | SA040CP0, Constant Section (CS)  Bearings |
|--------------------|-------------|-------------------------------------------|
| ,<br>es<br>i,<br>r | Size        | 4" x 4.5" x 0.25"                         |
| .e                 | Brand       | TFL                                       |