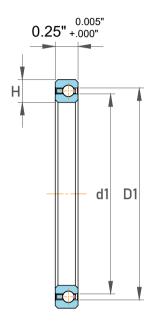

| l                  | Part Number | SA047CP0, Constant Section (CS)  Bearings |
|--------------------|-------------|-------------------------------------------|
| ,<br>es<br>i,<br>r | Size        | 4.75" x 5.25" x 0.25"                     |
| .e                 | Brand       | TFL                                       |