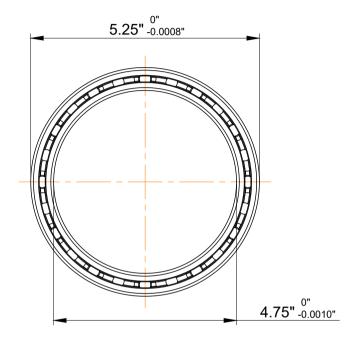

| l                  | Part Number | SA047CP0, Constant Section (CS)  Bearings |
|--------------------|-------------|-------------------------------------------|
| ,<br>es<br>i,<br>r | Size        | 4.75" x 5.25" x 0.25"                     |
| .e                 | Brand       | TFL                                       |