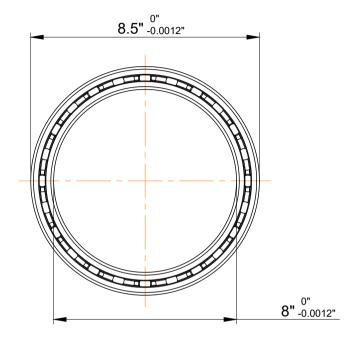

| l                  | Part Number | SA080CP0, Constant Section (CS)  Bearings |
|--------------------|-------------|-------------------------------------------|
| ,<br>es<br>i,<br>r | Size        | 8" x 8.5" x 0.25"                         |
| .e                 | Brand       | TFL                                       |