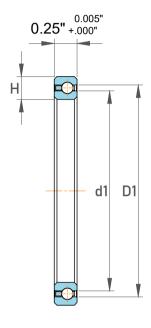

| l                  | Part Number | SA080CP0, Constant Section (CS)  Bearings |
|--------------------|-------------|-------------------------------------------|
| ,<br>es<br>i,<br>r | Size        | 8" x 8.5" x 0.25"                         |
| .e                 | Brand       | TFL                                       |