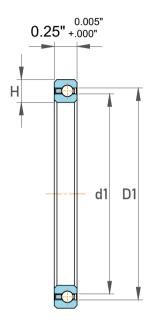

|             | Part Number | SA090XP0, Constant Section (CS)  Bearings |
|-------------|-------------|-------------------------------------------|
| s<br>,<br>r | Size        | 9" x 9.5" x 0.25"                         |
| e           | Brand       | TFL                                       |