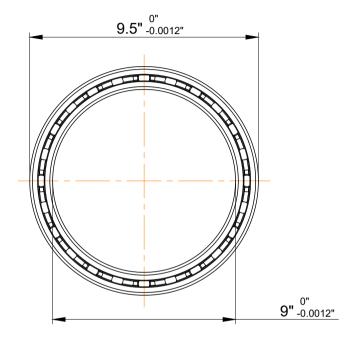

|             | Part Number | SA090XP0, Constant Section (CS)  Bearings |
|-------------|-------------|-------------------------------------------|
| s<br>,<br>r | Size        | 9" x 9.5" x 0.25"                         |
| e           | Brand       | TFL                                       |