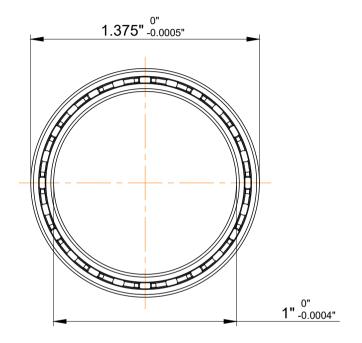

| 1<br>/.             | Part Number | Bearings              |
|---------------------|-------------|-----------------------|
| ,<br>es<br>s,<br>or | Size        | 1" x 1.375" x 0.1875" |
| le                  | Brand       | TFL                   |