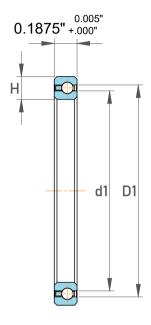

| 1<br>/.             | Part Number | Bearings              |
|---------------------|-------------|-----------------------|
| ,<br>es<br>s,<br>or | Size        | 1" x 1.375" x 0.1875" |
| le                  | Brand       | TFL                   |