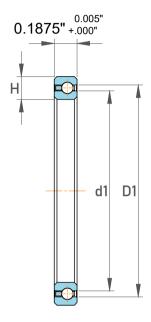

| 1                  | Part Number | Bearings                |
|--------------------|-------------|-------------------------|
| ,<br>es<br>s,<br>r | Size        | 1.5" x 1.875" x 0.1875" |
| le                 | Brand       | TFL                     |