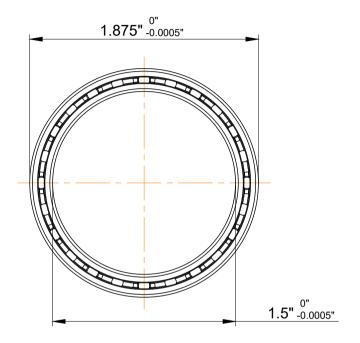

| l                  | Part Number | SAA15XL0, Constant Section (CS)  Bearings |
|--------------------|-------------|-------------------------------------------|
| ,<br>es<br>i,<br>r | Size        | 1.5" x 1.875" x 0.1875"                   |
| .e                 | Brand       | TFL                                       |