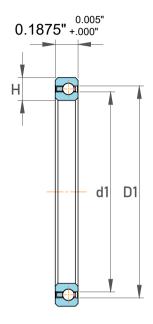

| l                  | Part Number | SAA15XL0, Constant Section (CS)  Bearings |
|--------------------|-------------|-------------------------------------------|
| ,<br>es<br>i,<br>r | Size        | 1.5" x 1.875" x 0.1875"                   |
| .e                 | Brand       | TFL                                       |