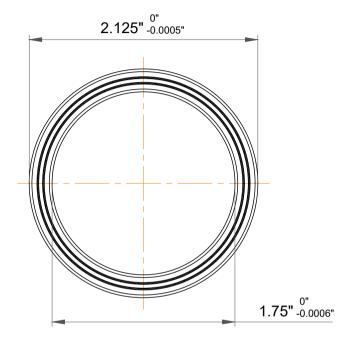

| 1                  | Part Number | Bearings                 |
|--------------------|-------------|--------------------------|
| ,<br>es<br>s,<br>r | Size        | 1.75" x 2.125" x 0.1875" |
| le                 | Brand       | TFL                      |