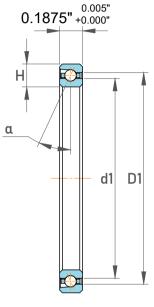

|  | Seal Type           | Open            |
|--|---------------------|-----------------|
|  | For Load Direction  | Angular Contact |
|  | Contact Angle       | 30°             |
|  | Dynamic Radial Load | 251 lbf         |
|  | Static Radial Load  | 530 lbf         |
|  | Weight              | 0.045 lbs       |

| 1                  | Part Number | Bearings                 |
|--------------------|-------------|--------------------------|
| ,<br>es<br>s,<br>r | Size        | 1.75" x 2.125" x 0.1875" |
| le                 | Brand       | TFL                      |