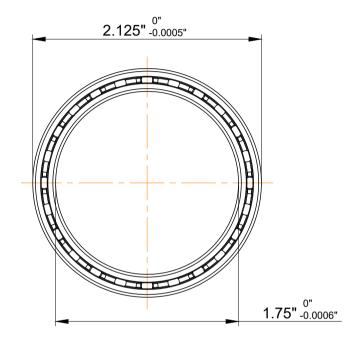

| 1<br>/.             | Part Number | Bearings                 |
|---------------------|-------------|--------------------------|
| ,<br>es<br>s,<br>or | Size        | 1.75" x 2.125" x 0.1875" |
| le                  | Brand       | TFL                      |