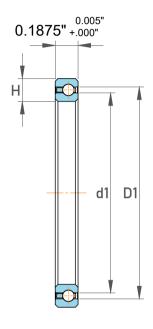

| 1<br>/.             | Part Number | Bearings                 |
|---------------------|-------------|--------------------------|
| ,<br>es<br>s,<br>or | Size        | 1.75" x 2.125" x 0.1875" |
| le                  | Brand       | TFL                      |