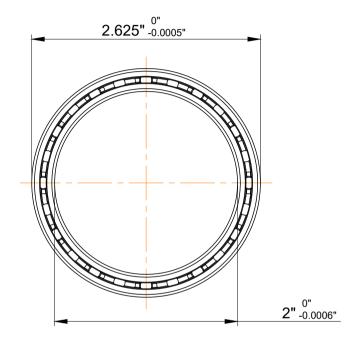

|             | Part Number | SB020CP0, Constant Section (CS)  Bearings |
|-------------|-------------|-------------------------------------------|
| s<br>,<br>r | Size        | 2" x 2.625" x 0.3125"                     |
| e           | Brand       | TFL                                       |