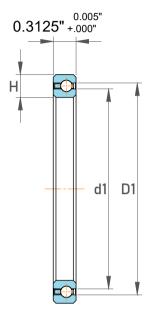

|             | Part Number | SB020CP0, Constant Section (CS)  Bearings |
|-------------|-------------|-------------------------------------------|
| s<br>,<br>r | Size        | 2" x 2.625" x 0.3125"                     |
| e           | Brand       | TFL                                       |