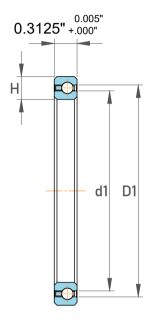

| 1                  | Part Number | SB020XP0, Constant Section (CS) Bearings |
|--------------------|-------------|------------------------------------------|
| ,<br>es<br>i,<br>r | Size        | 2" x 2.625" x 0.3125"                    |
| .e                 | Brand       | TFL                                      |