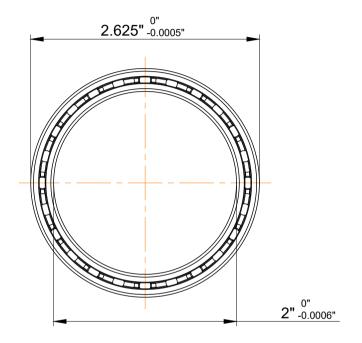

| 1                  | Part Number | SB020XP0, Constant Section (CS) Bearings |
|--------------------|-------------|------------------------------------------|
| ,<br>es<br>i,<br>r | Size        | 2" x 2.625" x 0.3125"                    |
| .e                 | Brand       | TFL                                      |