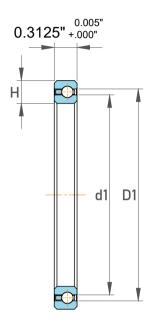

|             | Part Number | SB047XP0, Constant Section (CS)  Bearings |
|-------------|-------------|-------------------------------------------|
| s<br>,<br>r | Size        | 4.75" x 5.375" x 0.3125"                  |
| e           | Brand       | TFL                                       |