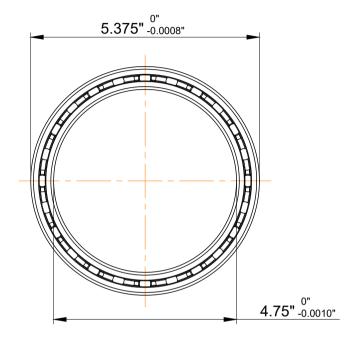

|             | Part Number | SB047XP0, Constant Section (CS)  Bearings |
|-------------|-------------|-------------------------------------------|
| s<br>,<br>r | Size        | 4.75" x 5.375" x 0.3125"                  |
| e           | Brand       | TFL                                       |