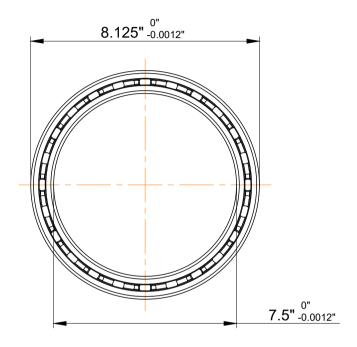

| 1                  | Part Number | SB075XP0, Constant Section (CS)  Bearings |
|--------------------|-------------|-------------------------------------------|
| ,<br>es<br>s,<br>r | Size        | 7.5" x 8.125" x 0.3125"                   |
| le                 | Brand       | TFL                                       |