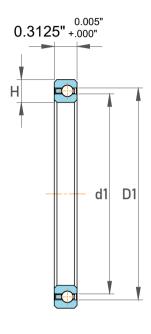

| 1                  | Part Number | SB075XP0, Constant Section (CS)  Bearings |
|--------------------|-------------|-------------------------------------------|
| ,<br>es<br>s,<br>r | Size        | 7.5" x 8.125" x 0.3125"                   |
| le                 | Brand       | TFL                                       |