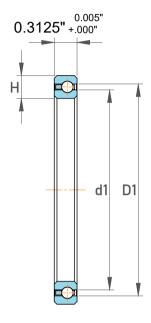

| l                  | Part Number | SB090CP0, Constant Section (CS)  Bearings |
|--------------------|-------------|-------------------------------------------|
| ,<br>es<br>i,<br>r | Size        | 9" x 9.625" x 0.3125"                     |
| .e                 | Brand       | TFL                                       |