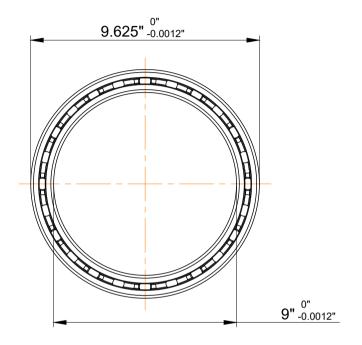

| l                  | Part Number | SB090CP0, Constant Section (CS)  Bearings |
|--------------------|-------------|-------------------------------------------|
| ,<br>es<br>i,<br>r | Size        | 9" x 9.625" x 0.3125"                     |
| .e                 | Brand       | TFL                                       |